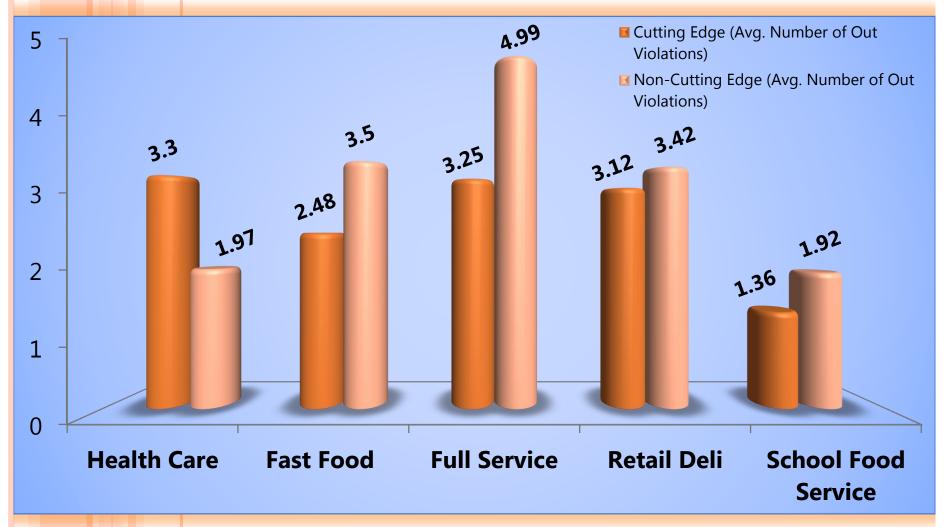

### Average Number of Violations Observed by Facility Type

# 2015-2016 RISK FACTOR SURVEY RESULTS