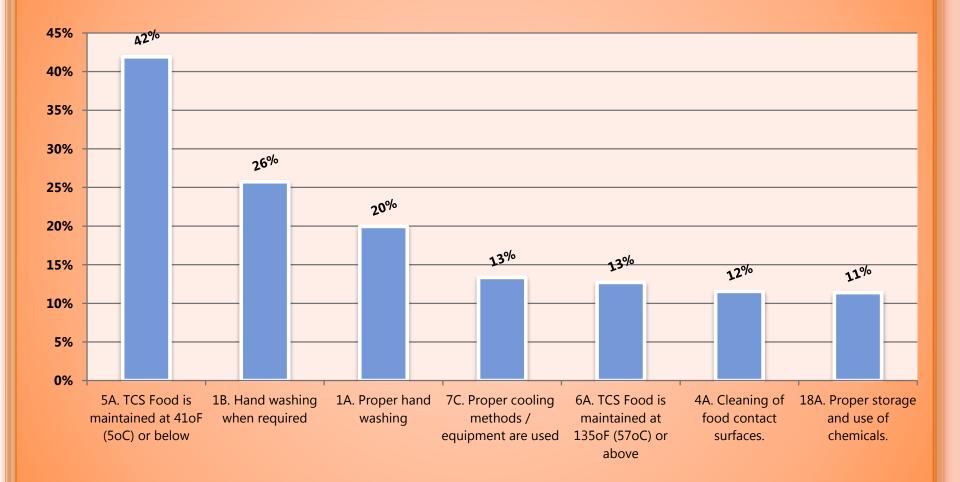

#### **Percentage of Out Violations for All Establishments**

# 2015-2016 RISK FACTOR SURVEY RESULTS

### Percentage of Out Violations for All Establishments

FDA'S VOLUNTARY RETAIL FOOD REGULATORY PROGRAM STANDARDS - STANDARD 9

 Every 5 years, a jurisdiction will conduct a risk factor study to determine the effectiveness of their food safety program in addition to a Self Assessment on the Standards.