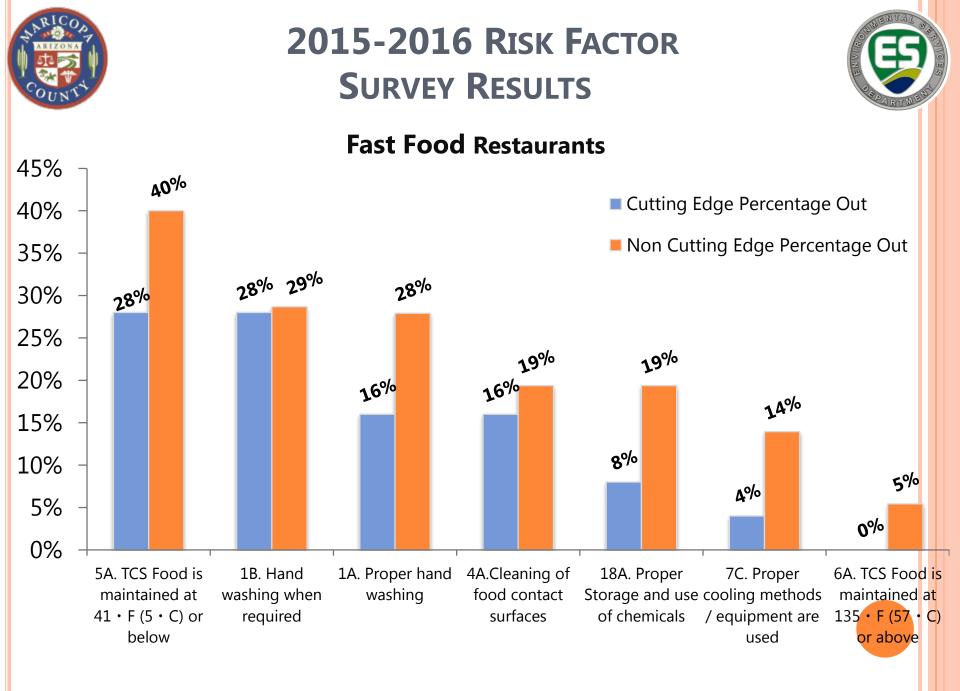

# 2015-2016 RISK FACTOR SURVEY RESULTS

#### **Percentage of Out Violations for All Establishments**

### Percentage of Out Violations for All Establishments

FDA'S VOLUNTARY RETAIL FOOD REGULATORY PROGRAM STANDARDS - STANDARD 9

 Every 5 years, a jurisdiction will conduct a risk factor study to determine the effectiveness of their food safety program in addition to a Self Assessment on the Standards.