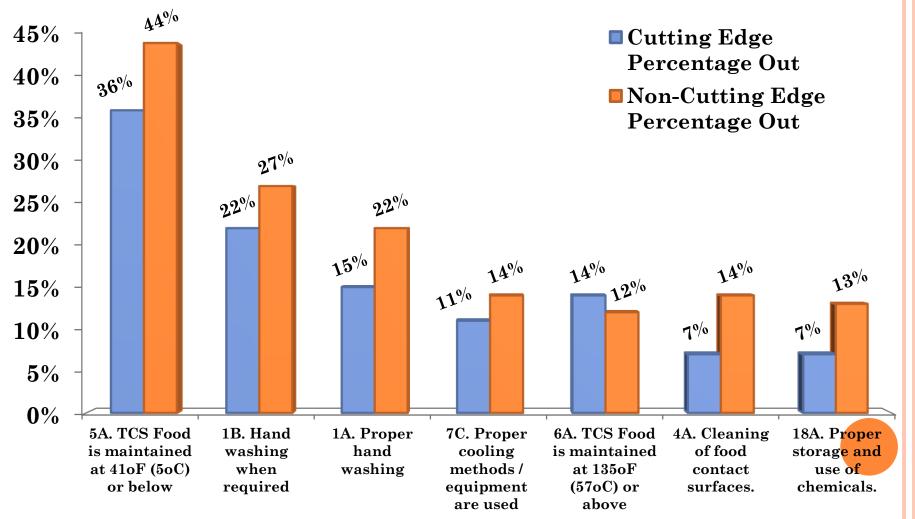

# 2015-2016 RISK FACTOR SURVEY RESULTS

### Percentage of Out Violations for All Establishments

FDA'S VOLUNTARY RETAIL FOOD REGULATORY PROGRAM STANDARDS - STANDARD 9

 Every 5 years, a jurisdiction will conduct a risk factor study to determine the effectiveness of their food safety program in addition to a Self Assessment on the Standards.