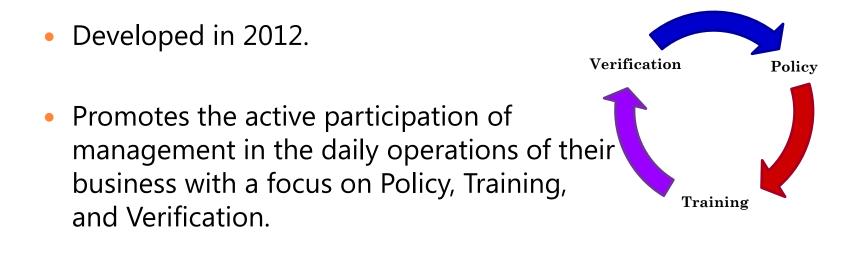

## ACTIVE MANAGERIAL CONTROL 2013 FDA FOOD CODE DEFINITION

- Active managerial control means the purposeful incorporation of specific actions or procedures by industry management into the operation of their business to attain control over foodborne illness risk factors.
- It embodies a preventive rather than reactive approach to food safety through a continuous system of monitoring and verification.

### o Developed in 2011

- A program designed to promote Active Managerial Control and award those operators who are going above and beyond with food safety through:
  - Establishing policies
  - Training Staff
  - Verifying results