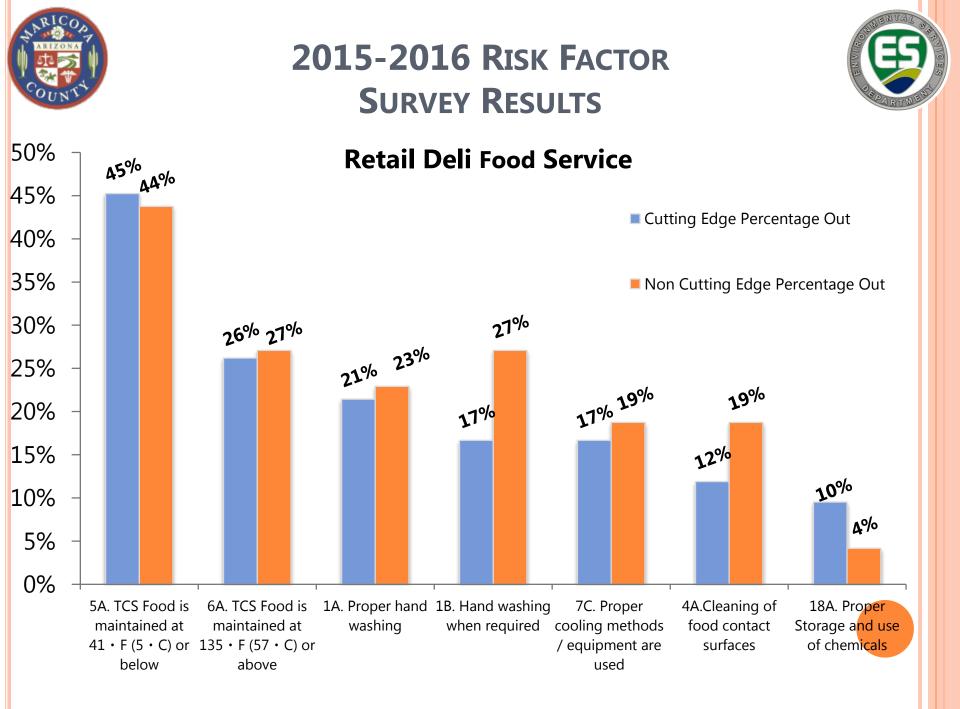

# 2015-2016 RISK FACTOR SURVEY RESULTS

#### **Percentage of Out Violations for All Establishments**

### Percentage of Out Violations for All Establishments

FDA'S VOLUNTARY RETAIL FOOD REGULATORY PROGRAM STANDARDS - STANDARD 9

 Every 5 years, a jurisdiction will conduct a risk factor study to determine the effectiveness of their food safety program in addition to a Self Assessment on the Standards.