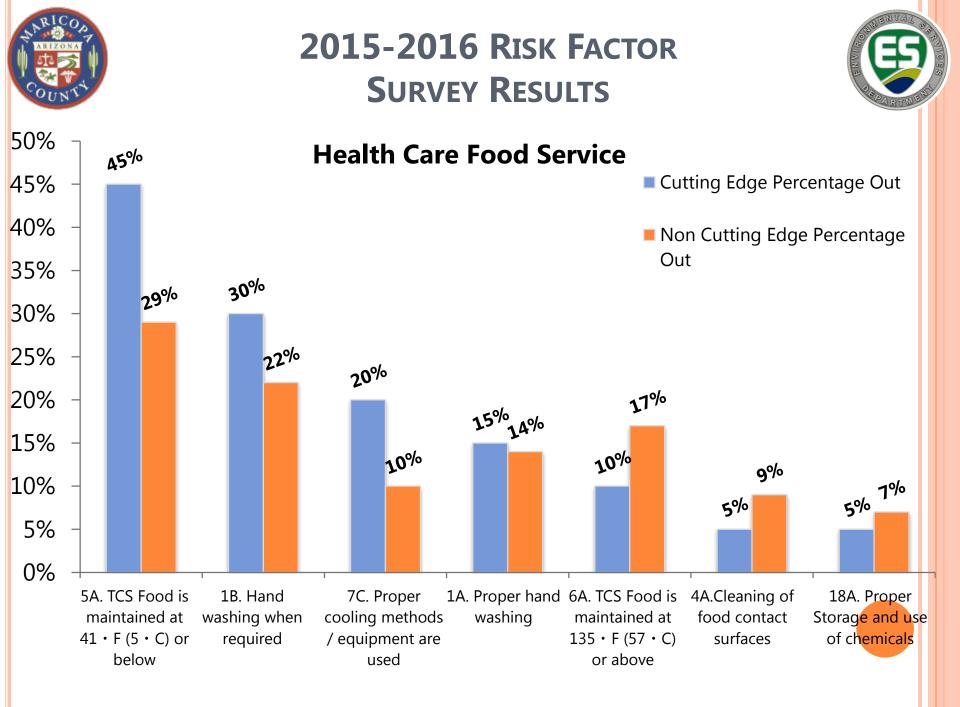

# 2015-2016 RISK FACTOR SURVEY RESULTS

#### **Percentage of Out Violations for All Establishments**

### Percentage of Out Violations for All Establishments

FDA'S VOLUNTARY RETAIL FOOD REGULATORY PROGRAM STANDARDS - STANDARD 9

 Every 5 years, a jurisdiction will conduct a risk factor study to determine the effectiveness of their food safety program in addition to a Self Assessment on the Standards.