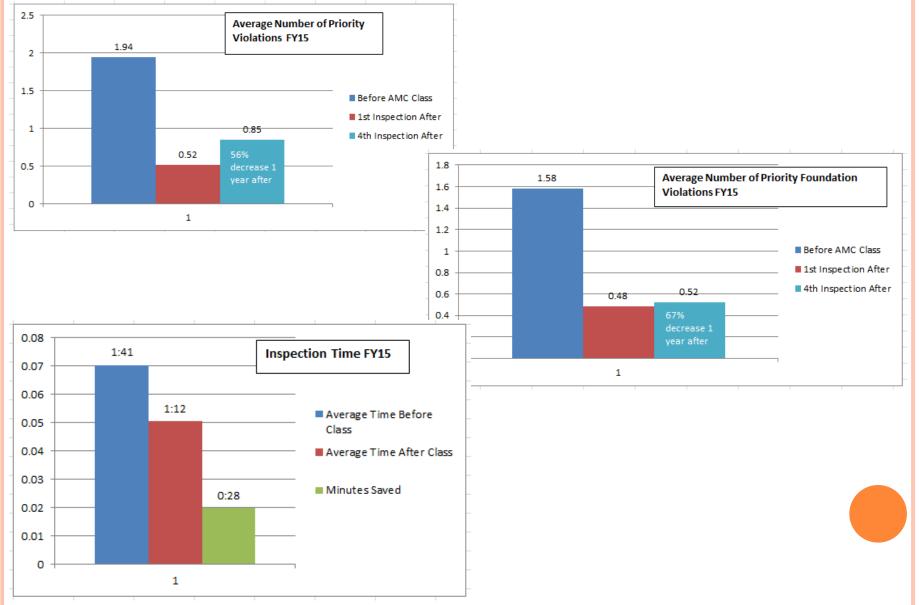

### MCESD's Active Managerial Control Course for food service operators.

• Course attendees have a shown a reduction in the occurrence of risk factor violations.