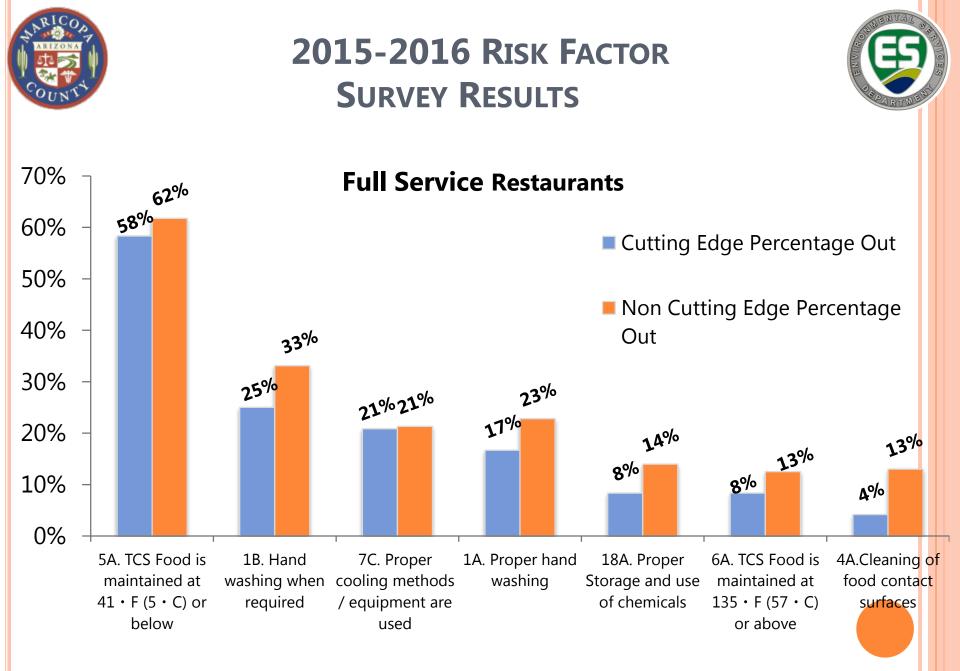

# 2015-2016 RISK FACTOR SURVEY RESULTS

#### **Percentage of Out Violations for All Establishments**

### Percentage of Out Violations for All Establishments

FDA'S VOLUNTARY RETAIL FOOD REGULATORY PROGRAM STANDARDS - STANDARD 9

 Every 5 years, a jurisdiction will conduct a risk factor study to determine the effectiveness of their food safety program in addition to a Self Assessment on the Standards.