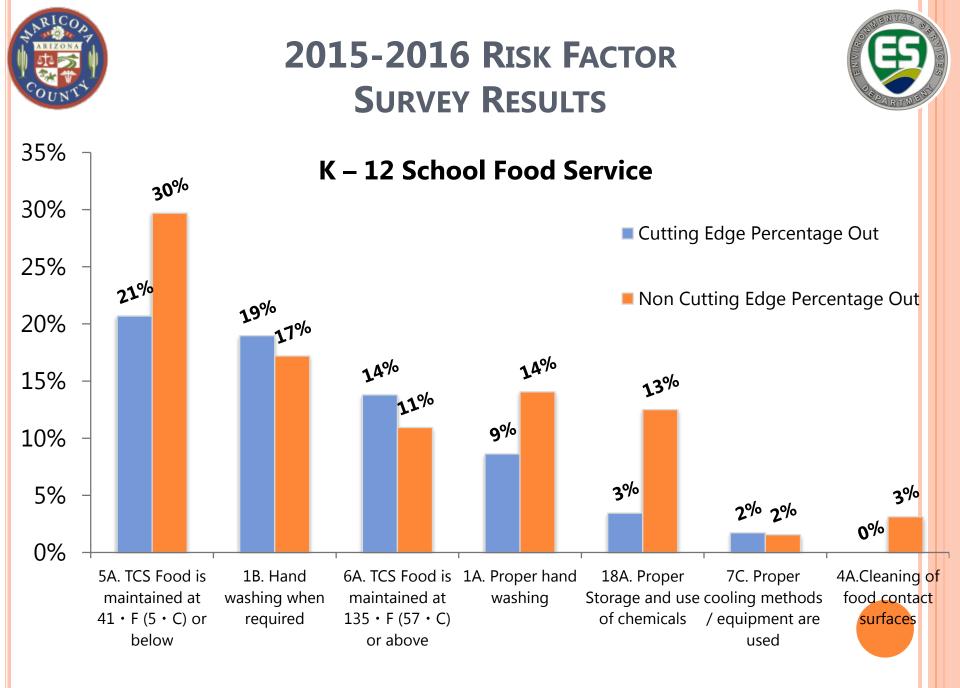

# 2015-2016 RISK FACTOR SURVEY RESULTS

#### **Percentage of Out Violations for All Establishments**

### Percentage of Out Violations for All Establishments

FDA'S VOLUNTARY RETAIL FOOD REGULATORY PROGRAM STANDARDS - STANDARD 9

 Every 5 years, a jurisdiction will conduct a risk factor study to determine the effectiveness of their food safety program in addition to a Self Assessment on the Standards.