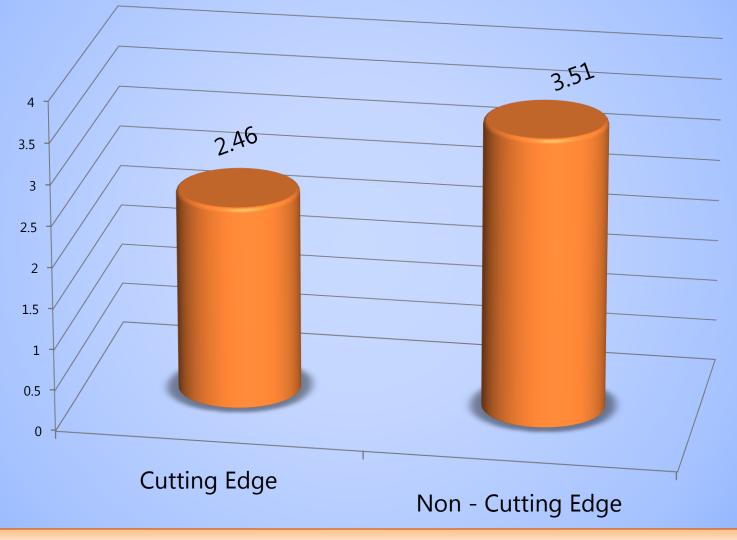

## 2015-2016 RISK FACTOR SURVEY RESULTS

**Average Number of Violations Cutting Edge Vs. Non- Cutting Edge Establishments** 

## 2015-2016 Risk Factor Survey Results