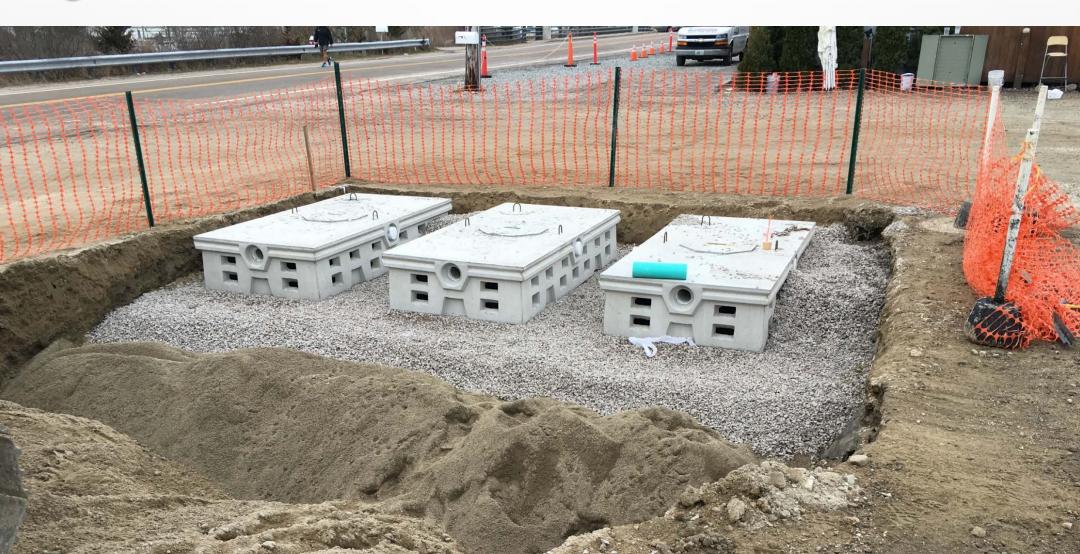

## **TREATMENT SYSTEM LAYOUT**

- 12,000 Gallons of Grease Separation
- 12,000 Gallons Total Settling Tanks
- Two SaniTEE<sup>®</sup> Screens with 1/8 inch Slots
- Feed Pumps to Pump 65 GPM every 15 Minutes
- 3,000 GPD BioBarrier<sup>®</sup> MBRs
- One 9,000 Gallon Effluent Pump Chamber
- Single Pass Sand Filter Absorption System